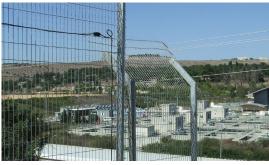

## **SafeFence**

**Intruder Detection System** 

### **Missions**

- Electronic Intrusion Attempts Detection System
- •Highly effective for protecting borders, coastlines, airports and military installations

#### Main Features

- World wide deployed and field proven
- Installable on any fence, wall, building or terrain
- Designed to integrate with C<sup>2</sup> Security applications
- Incorporates two sensing technologies in one ultimate solution:
  - Vibration Intrusion Detection System (VIDS)
  - Advanced TautWire Intrusion Detection System (ATIAS)