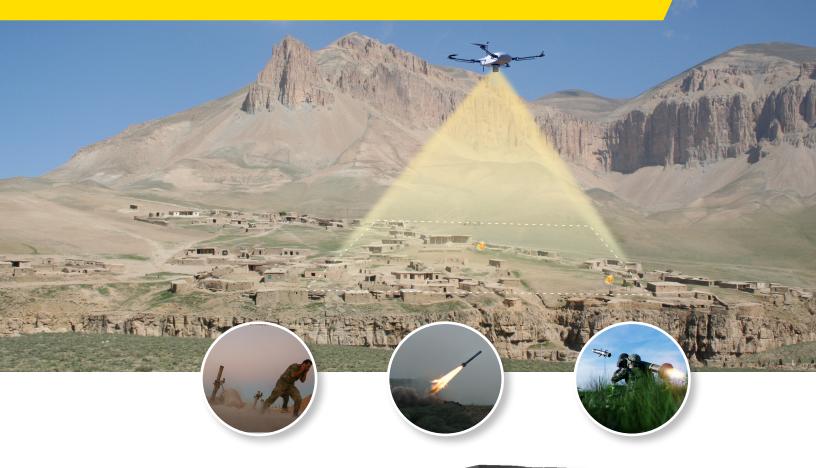

## White Owl Launch Detection System - Situational Awareness Solution

"White Owl" is a cutting edge launch detection system that provides tactical real-time intelligence for ground forces, improves lethality and survivability in combat.

Launch Detection Capability is a critical layer for situational awareness within the decision-making ecosystem.

The system is based on passive electro-optical (EO) sensors using advanced algorithms and rapidly geolocates the launching position/coordinates.

#### Operational Value in the Battlefield

- Dramatically increases tactical situational awareness and reduces response time on the battlefield
- Real time detection and geolocation of launched weaponry such as Mortars, ATGM, Rockets and more.
- Day and night operation
- High Probability of Detection (PD)
- Low False Alarm Rate (FAR)
- Multiple threats capability
- Fast response time
- Full Operational Profile (Static\Dynamic)
- Passive electro-optical (EO) system