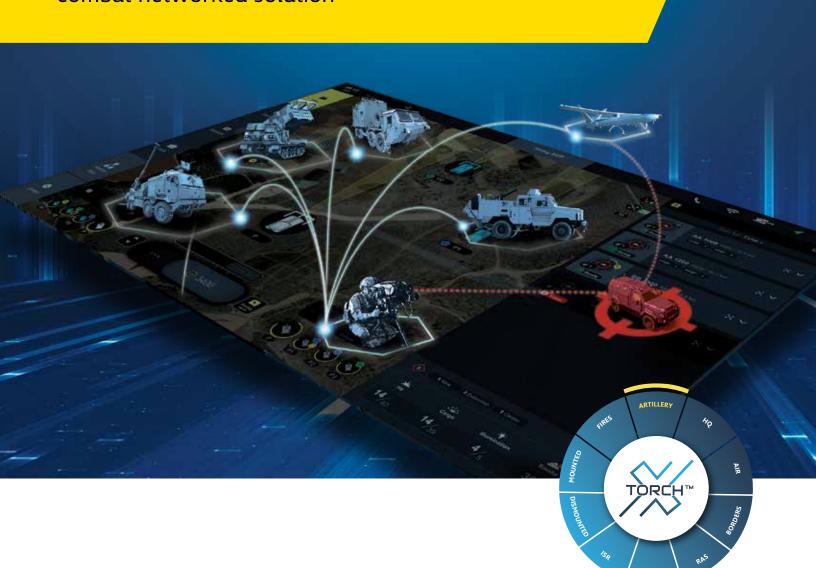

### **Solution Overview**

Torch-X Artillery is a multi-layer, integrated solution that enables highly precise cross-force coordination, effective planning and execution with quick decision to action capabilities. In addition, the system offers simulation and training capabilities for planning, rehearsal and execution of offensive procedures.

Torch-X Artillery is based on Elbit Systems' E-CIX™ open architecture framework with advanced artillery ballistics calculation capabilities, integrating computing terminals, radio communications, platform control systems, a broad range of sensors and cyber protection.

## **Key Benefits**

- · Comprehensive digital artillery solution
- Superior situational awareness
- Full coordination with maneuvering forces
- Rapid sensor-to-shooter loop
- High accuracy and efficiency
- · Suitable for all types of firing platforms and configurations
- Reduces human errors and enhances safety
- Increased survivability
- Real-time platforms and unit logistics status
- Modular and multiphase implementation