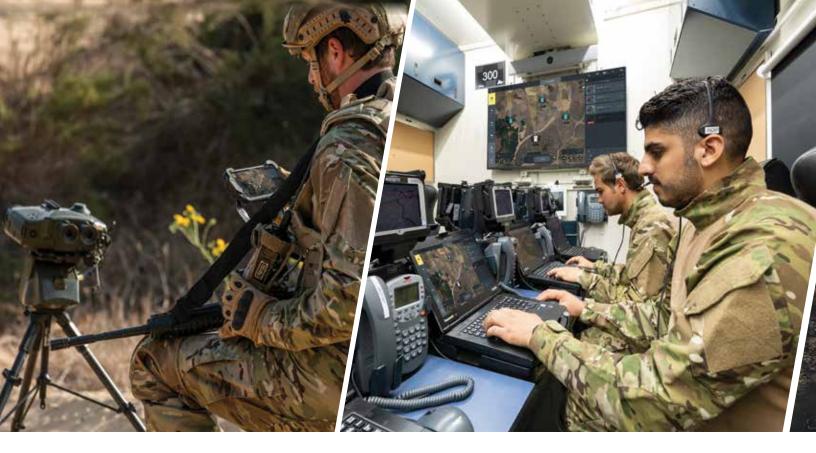

#### Comprehensive and Customizable

Torch-X Artillery uses customizable building blocks to provide a comprehensive fire support solution that meets customer requirements and procedures. Utilizing existing infrastructure and equipment, Elbit Systems delivers solutions to all roles and echelons from the individual firing platform (gun, mortar, or launcher) through battery command posts, battalion firing direction centers, forward observers, meteorological units, logistic units, UAVs, and up to headquarters.

### **Key Features**

- Rapid navigation and deployment procedure
- Sophisticated ballistic algorithms and calculations
- Efficient resource and allocation management
- Full integration with all sensors (INS, MVR, TAS, Meteo, etc.)
- BDA, debriefing, firing logs and summary
- NATO interoperability standards compatible (ASCA, MIP)