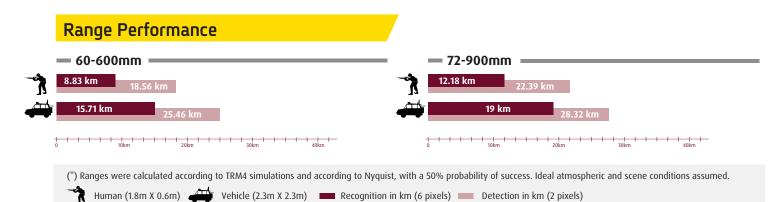

| Focal length | Sii LR 600mm                          | Sii LR 900mm  |
|--------------|---------------------------------------|---------------|
| F#           | 4                                     | 4             |
| Narrow FOV   | 1.2°                                  | 0.81° x 0.65° |
| Wide FOV     | 11.4°                                 | 9.3°          |
| Optical zoom | x10                                   | x12.5         |
| Digital zoom | x16                                   |               |
| Lens type    | Motorized Continuous Zoom             |               |
| Focus modes  | Manual, On Demand, Auto Focus         |               |
| Dimensions   | 599mm [L] x 323.8mm [W] x 343.6mm [H] |               |
| Weight       | < 14kg                                | < 18kg        |