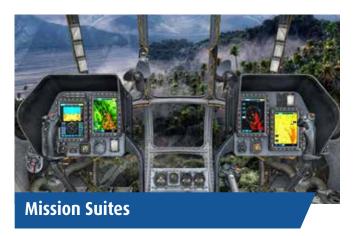

### **DVE - 24/7 Capabilities**

- Advanced sensor solutions
- See-through, augmented vision (night/weather)
- · Satellite image modes

### **Head-Up Eyes-Out All-Flight Solution**

- Helmet Mounted Display (HMD) systems
- 3-D augmented reality of obstacles
- Synthetic Visual System (SVS) applications
- Low visibility landing aids

### Day & Night capabilities