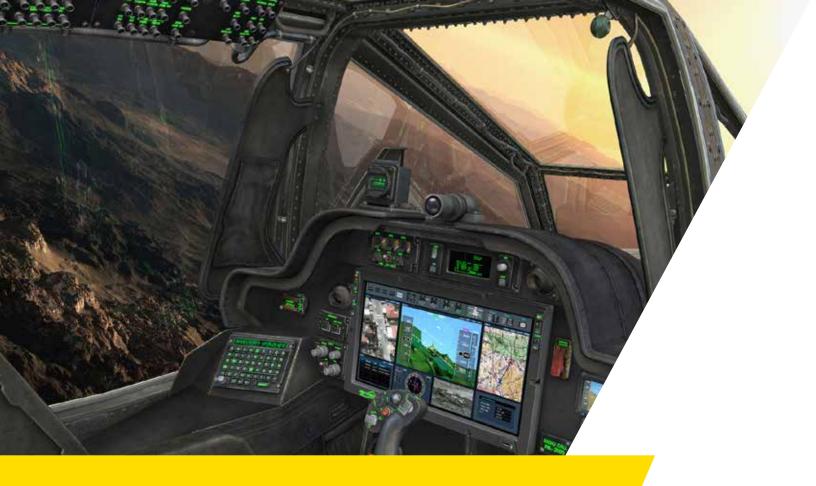

### **Head-Up Eyes-Out All-Flight Solution**

- Helmet Mounted Display (HMD) systems
- 3-D augmented reality of obstacles
- Synthetic Visual System (SVS) applications
- Low visibility landing aids

### Day & Night capabilities