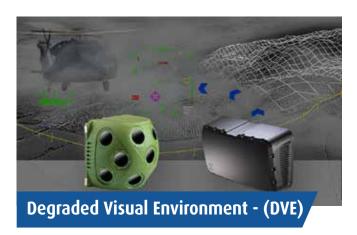

### **DVE - 24/7 Capabilities**

- Advanced sensor solutions
- See-through, augmented vision (night/weather)
- · Satellite image modes

### **Head-Up Eyes-Out All-Flight Solution**

- Helmet Mounted Display (HMD) systems
- 3-D augmented reality of obstacles
- Synthetic Visual System (SVS) applications
- Low visibility landing aids