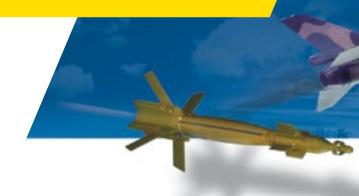

### Modular guidance kits for precision strike capabilities

The Lizard family of modular guidance kits convert general purpose bombs to precision strike munitions with advanced targeting acquisition and engagement. Lizard offers unique laser-based, GPS/INS and IR guidance technologies for air-to-ground weapon solutions.

The combat-proven Lizard kits deliver superior performance and maneuverability at extended ranges in all weather, day or night.

Lizard guidance kits are equipped with advanced seeker technologies and algorithms for high performance and superior accuracy with minimal collateral damage.

The versatile Lizard systems are compatible with most aircraft.