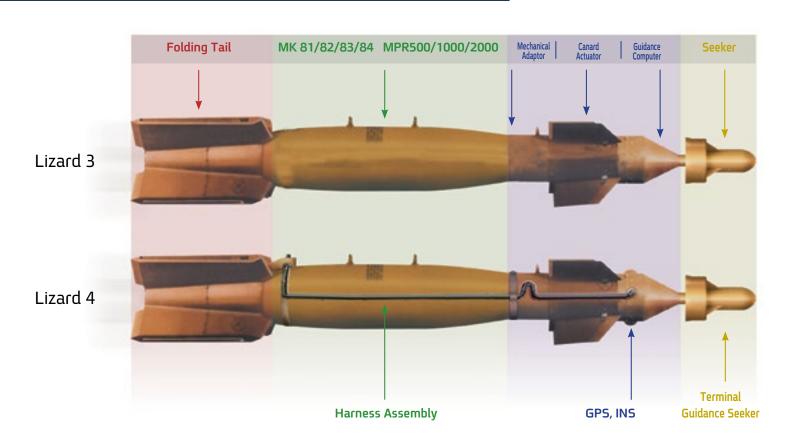

#### Lizard configurations

#### Lizard-3 Laser

- Advanced laser guidance kit, includes IMU for proportional navigation
  - Highly effective against moving targets (up to 100 km/h)
  - CEP < 6 ft (2 m)
  - Hit accuracy is unaffected by winds

#### Lizard-4 Laser and GPS/INS

- Dual mode laser guidance kit with GPS/INS for high accuracy
  - Extended standoff range up to 40 km
  - Autonomous weapon
  - All-weather capability