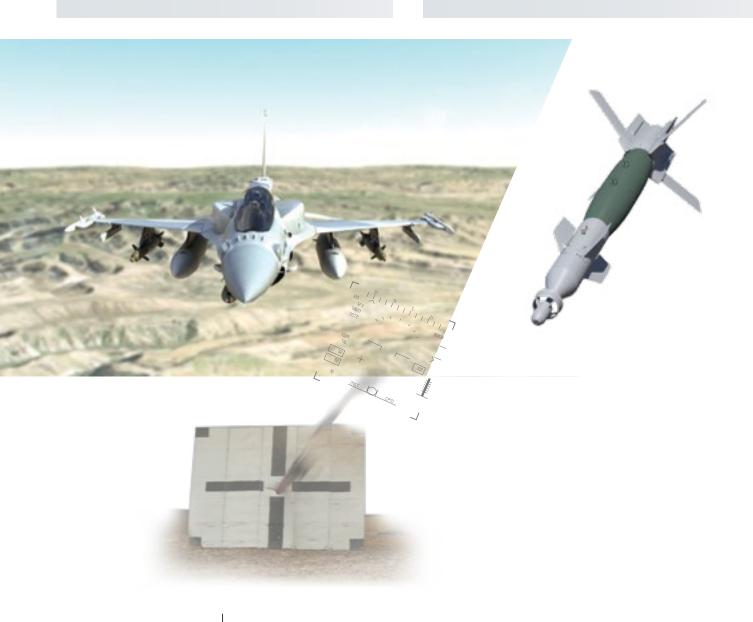

#### Lizard-3 Laser

- Advanced laser guidance kit, includes IMU for proportional navigation
  - Highly effective against moving targets (up to 100 km/h)
  - CEP < 6 ft (2 m)
  - Hit accuracy is unaffected by winds

#### Lizard-4 Laser and GPS/INS

- Dual mode laser guidance kit with GPS/INS for high accuracy
  - Extended standoff range up to 40 km
  - Autonomous weapon
  - All-weather capability