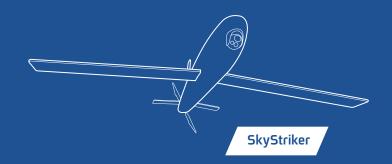

## **FAST Capsule**

Find and Strike Unit

FAST Capsule is a unique synergetic operational and efficient concept that incorporates the capabilities of its two highly advanced platforms: the Skylark™ (Electric or Hybrid) with ISTAR capabilities as the hunter, and the SkyStriker loitering munition as the killer.

The long endurance Skylark™ 3 Hybrid UAS enables extended operational time above target areas using various payloads and allowing the intermittent launch of numerous SkyStrikers to attack relevant located targets.

Wide variety of payloads for the **Skylark**<sup>™</sup> **3** (laser designator, mapping, cellular COMINT etc.)

Advanced electro-optical homing capability for the **SkyStriker** 

Can be operated as a single unit by a small crew of 3-4