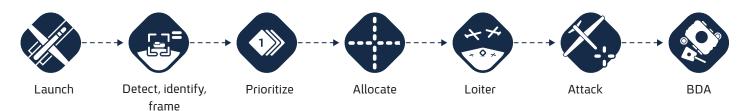

The **FAST Capsule** allows an independent and interoperable full mission cycle from the detection stage through analysis, framing, engagement, and battle damage assessment (BDA). The unit is designed to serve the division and brigade echelons as well as special forces.

## **FAST** Mission Process