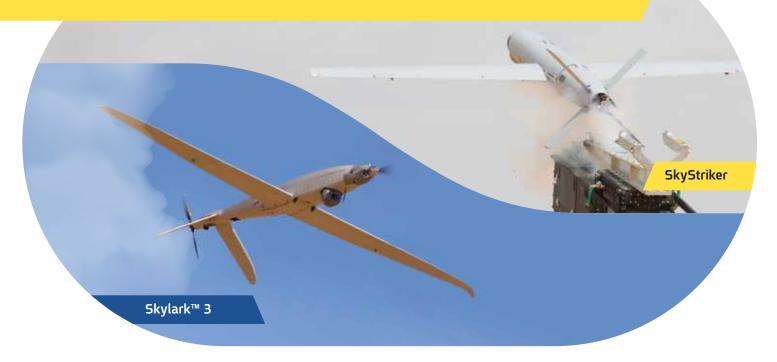

## **FAST Capsule**

Find and Strike Unit

FAST Capsule is a unique synergetic operational and efficient concept that incorporates the capabilities of its two highly advanced platforms: the Skylark™ (Electric or Hybrid) with ISTAR capabilities as the hunter, and the SkyStriker loitering munition as the killer.

The long endurance Skylark™ 3 Hybrid UAS enables extended operational time above target areas using various payloads and allowing the intermittent launch of numerous SkyStrikers to attack relevant located targets.

Wide variety of payloads for the **Skylark**<sup>™</sup> **3** (laser designator, mapping, cellular COMINT etc.)

Advanced electro-optical homing capability for the **SkyStriker** 

Can be operated as a single unit by a small crew of 3-4