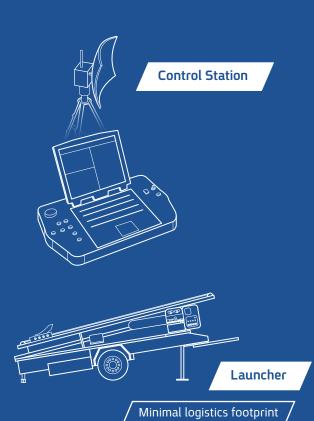

## FAST Capsule Find and Strike Unit

**FAST Capsule** is based on two subsystems that share the same ground segment, enabling independent and rapid deployment under any field conditions with no need for runways or special infrastructure.